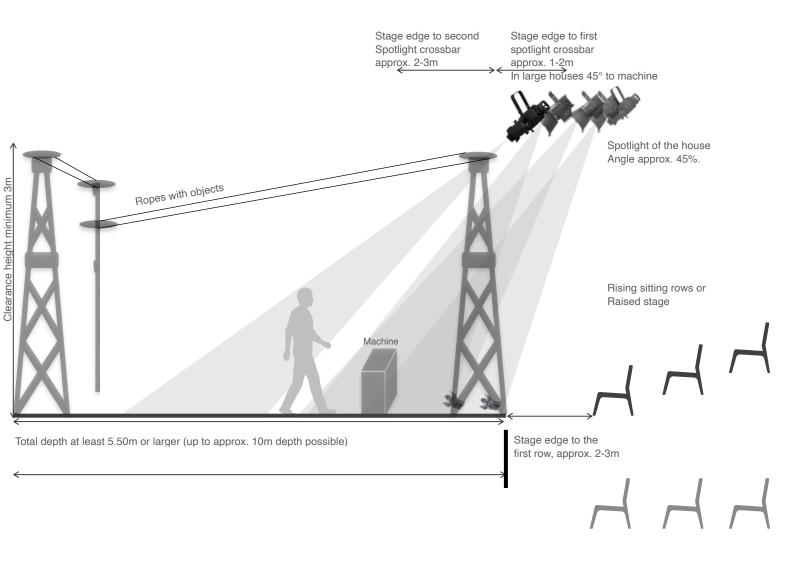

## Stage "Gullible Travels". MilchMärchenRechnung

First pipe for spotlight over edge of stage. In large houses 45 degrees on machine and first front tower.

Second pipe for spotlights approx. 2m behind stage edge. 45 degrees on small tower.

## Minimum stage dimensions !!!:

Width min. 5.50m, Depth min. 5.50m or larger, Clearance height min. 3m

**Normal stage dimensions:** 6-7m wide, 6-7m deep, after that approx. 2-3m to the first sitting row.

Either rising sitting rows or stage platform high 0.40-0.80m

Black stage (or dark - please contact me)

Stage platform, if used, at least 6m deep and 6m wide or larger, bolted down tight!

2x16A/220V sound and light separately, on the right side of the stage (in small rooms also 1x16A possible) Dark room!