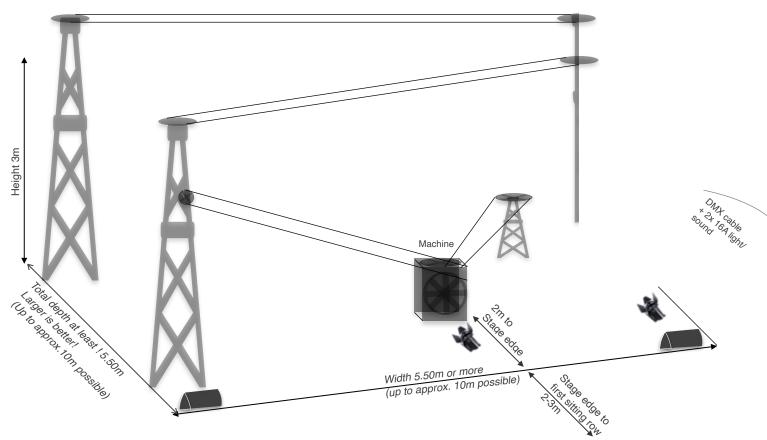

## Minimum stage dimensions !!!:

Width min. 5.50m, Depth min. 5.50m or larger, Clearance height min. 3m

**Normal stage dimensions:** 6-7m wide, 6-7m deep, after that approx. 2-3m to the first sitting row.

Either rising sitting rows or stage platform high 0.40-0.80m

Black stage (or dark - please contact me)

Stage platform, if used, at least 6m deep and 6m wide or larger, bolted down tight!

2x16A/220V sound and light separately, on the right side of the stage (in small rooms also 1x16A possible) Dark room!

Max. 500 audiences, depending on conditions more possible - please contact me.

Seating in tiers possible by arrangement.

Attention: We have to fix the towers with 6 small screws. If this is not possible, please contact me.

We bring all the technology (light desk, light and sound) for our stage, but we also control the hall light and the front spotlights of your house. For this we need your DMX cable on the right side of the stage. (2 DMX universes possible)