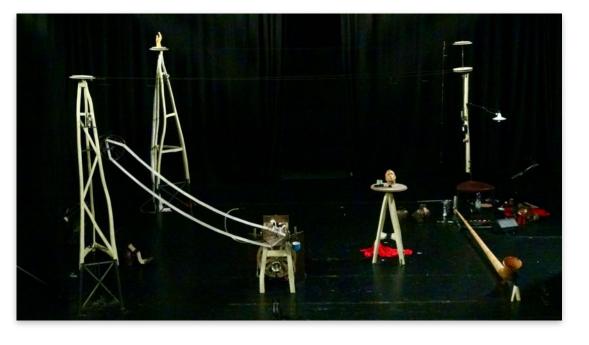

## Lighting plan "And now?

Spotlight positions (angle is important!)
We bring our own lighting console and sound system.

If available please provide an active subwoofer. Please bring 5 pole DMX cable on stage left + 2x 16A